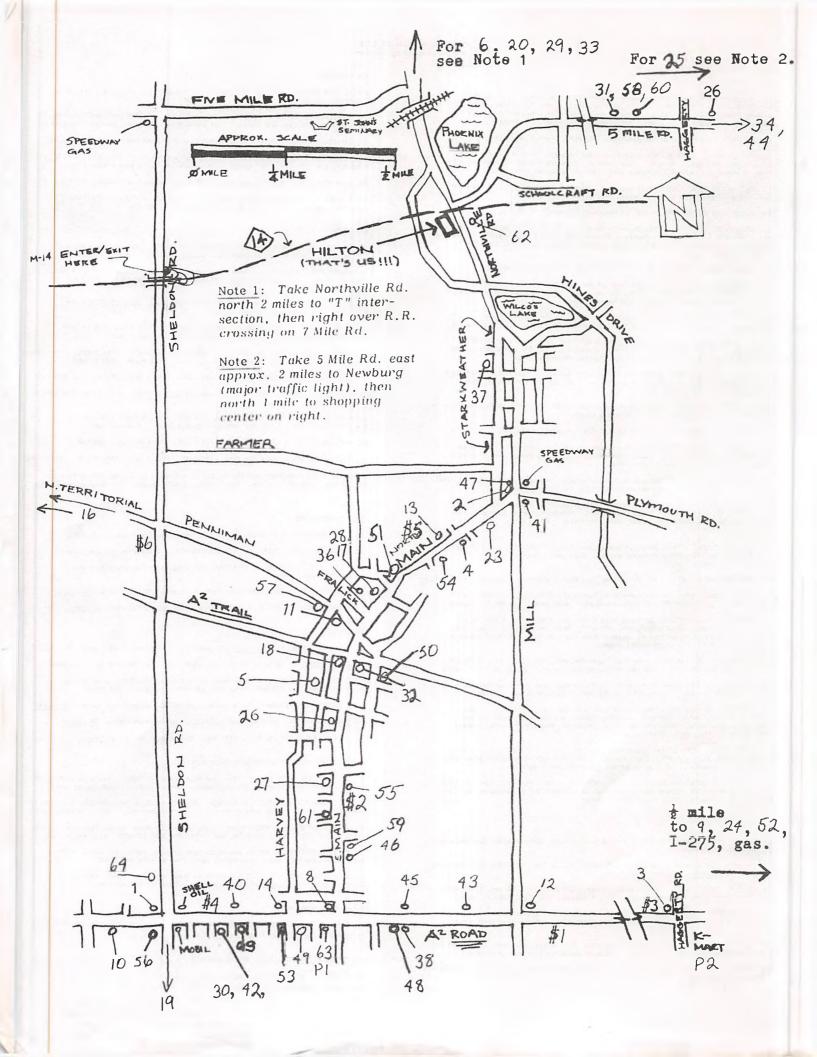

### RESTAURANTS

- AUNTIE PASTA'S, 1492 Sheldon (at Ann Arbor Road), 455-1424. Fri. 11AM-12M: Sat. 4PM-2AM: Sun. 12N-10PM. Italian din: ng. incl. Pirre, full menu. Moderate prices. Beer, wine, cocktails. Proud of wine list. Cerry-out and delivery. Large groups welcome, call ahead. MasterCard, Visa, American Express.
- 2. BIG APPLE, North Main at Storkweather. 455-9460. Family restaurant.
- BILL KNAPP'S, 40900 E. Ann -rbor Road (near Haggerty), 459-1616. Fri. and Sat. 11AM-11PM; Sun. 11AM-10PM. Good dinners. Moderate prices. Parties of more than 10 should call shead. Possible wait, especially Sunday afternoon.
- 4. BDDE COFFEE HOUSE, 280 N. Main near R.R. crossing, 453-1883. Fri. 5:30AM-9PM; Sat. 5:30AM-8PM; closed Sunday. Diner. Corned beaf is specialty.
- 5. BUTTERFLIES BISTRO, 550 Forest (in Westchester Square), 459-7333.
- CHINA FAIR, 42313 Seven Mile Road (in Northville Plaza Mell), 369-0441. Fri. 4
  Sat. 11AM-12M; Sun. 12N-10PM. Moderate to expensive Chinese food. Highly recommended.
  Beer, wine, cocktails. May require reservations. MasterCard, Visa, American Express, Diner's Club.
- 7. CHRIS'S CONEY ISLAND, 44457 W. Ann Arbor Road (near Sheldon) 455-6161.
- 8. DALY DRIVE-IN, 800 W. Ann Arbor Road (at Main), 453-8573. Fri. 7AM-1AM; Sat. 7AM-2AM; Sun. 8AM-1AM. Moderate prices. Good food. Now serving breakfast. Accepts phoned-in orders. Has car-hop service, tool
- 9. DENNY'S, 39550 E. Ann Arbor Road (East of I-275), 459-0880. 24 hours! Family restaurent. Moderate prices. Good food. Breakfast 24 hours. Accepts phone-ins
- 10. ELIAS BROTHERS / BIG BOY, 44681 W. Ann Arbor Raod (near Sheldon), 455-8070. Fri. & Sat. 7AM-JAM; Sun. 7AM-JAM. Family restaurant. Big Boy hamburgers, other sandwiches and dishes. Moderate prices. Accepts phoned-in orders.
- 11. EMMA'S, 844 Penniman (between Main & Harvey), 453-6260. Fri. & Sat. 11AM-10PM; closed Sunday. Full manu, salads a specialty, Full service bar, select wines. May require reservations.
- 12. FRIENOLY, 42370 E. Ann Arbor Road (at Lilley), 459-5790. Fri. & Sat. 7AM-12M; Sun 8AM-11PM. Family restaurant. Moderate prices.
- 13. GRAIN MILL CROSSING, 305 N. Main (near R.R. crossing), 455-2828.
- 14. HOLLY'S BY GOLLY, 1020 W. Ann Arbor Road (at Harvey), 459-4190. Fri. & Sat. 11:30AM-1AM; Sun. 12N-11PM. Steak; fish; shrimp; Mexican. Beer, wine, cocktells. Moderate to expensive. MasterCard, Visa.
- JOLLY MILLER, (in the Plymouth Hilton) 459-4500. Expensive, but worth it. The solad bar is recommended. Automatic 15% gratuity for large groups.
- 16. KARL'S, 9779 N. Territorial, North of M-14 at Gotfredson, 455-8450. Fri. & Sat. 11AM-12M; Sun BAM-8PM. Family restaurant. Moderate prices, good portions. Steaks, chops, ribs & seafood. Beer, wine, cocktails. Group rates. Carry-out
- 17. MAIN STREET DELI, 273 N. Main (in Charlestown Square) 453-7020. Fri 7AM-9PM; Sat. 7AM-3PM; Sun. 9AM-2PM. Moderate prices. Very good breakfast or lunch. Carry-out evailable.
- 18. MAYFLOWER HOTEL, B27 W. Ann Arbor Trail (at Main), 453-1620. Seafood. Fine dining
- 19. MING K GARDEN, 5840 Sheldon (near Ford Road), 459-0270. Fri. 11AM-10:30PM; Sat. 11AM-12H; Sun. 12N-10PM. Chinese-American. Carry-outs. Cocktails. MC/Viss.
- 20. NORTHVILLE CHARLEY'S, 41122 Seven Mile Road. 349-9220. Fri. & Sat. Lunch: 11:30AM-4PM; Dinner: 4PM-12:30AM; Sun. 1PM-10PM. Pizza and dinner. Beer, wine, cocktails. Moderate to expensive. Reservations for 8 or more. Accepts phoned-in Carry-out. All major credit cards.
- 21. PAGGDA INN, 44515 W. Ann Arbor Road (near Sheldon), 455-1660. Fri, 11AM-12M; Sat. 12N-12M; Sun 12N-10PM. Chinese, Mandarin, Polynesian. Cocktails. Carry-outs.
- THE PARK, (in the Plymouth Hilton). Coffee shop. Open for breakfast and lunch y. Moderate prices -- for a hotal coffee shop. Service tends to be slow.
- PLYMDUTH LANDING, 340 N. Main (near R.R. crossing), 455-3700. Fri. & Sat. 11AM-12M; closed Sunday. Lots of specialty dishes, but emphasis is on seefood. Beer, wine, cocktails. Reservations may be required. American Express, Diner's Club, Carte Blanche, MasterCard, Visa.
- 24. STEAK & ALE, 40347 E. Ann Arbor Road (west of I-275), 453-8080. Fri. & Set. 4:30PM-11:30PM; Sun. 1PM-9PM. Steak house. Good Prime Rib. Moderately expensive. Beer, wine, cocktails. Old English decor. Reservations suggested.
- WING YEE'S, 37097 Six Hile Road, 591-1901. Fri & Sat. 11AK-12M; Sun. 12N-10PM. Moderate to expensive Chinese food. May require reservations on Friday or Saturday. Beer, wine, cocktails. Most major credit cards.

# PIZZERIAS

- 26. DINO'S, 1070 S. Main, 453-2900. Fri. & Sat. 4PM-2AM; Sun. 4PM-12M. Carry-out or delivery. 2-for-1 Pizza.
- 27. DOMINO'S, 540 S. Main (near Wing), 453-5830. Fri. & Set. 11AM-2AM; Sun. 11AM-12M. Carry-out or delivery. 2-for-1 Pizza
- 28, LILLO'S, 257 N. Main (in Charlestown Square), 459-3911. Fri. & Sat. 11AM-1AM; Sun. 11AM-12M. Carry-out or delivery. Subs & Salads, too. Small dining area.
- 29. LITTLE CAESAR'S, 4333 Seven Mile Road, 349-0556. Fri. & Sat. 12N-1AM; Sun. 3PM-11PM. Pizza, Italian food. Beer, wing, cocktails. Accepts phoned-in orders. Carry-out. MasterCard, Visa.
- 3D. PIZZA HUT, 1425 M. Ann Arbor Road, 459-2110. Fri. & Sat. 11AM-1AM; Sun. 12N-11PM. Pizza. Italian food. Moderate prices. Accepts phoned-in orders. Carry-out.
- 31. PRIMO'S PIZZA, 41105 Five Mile Road, 420-0333. Fri & Sat. 4PM-2AM; Sun. 4PM-12M. Carry-out or delivery.

#### BAR AND GRILL

- 32. BOX BAR AND GRILL, 777 W. Ann Arbor Trail (near Main), 459-7390. Fri. & Sat. 9:30AM-2AM (orill hours 11AM-1AM); Sun. 12N-6PM.
- 33. D'SHEEHAN'S, 433 Seven Mile Road, 348-2440. Fri. 11:3DAM-ZAM; Sat. 12N-2AM; Sun. 4PM-12M. Burgers and snacks. Full service bar. American Express, MC/Viss.
- 34. D'SHEEHAN'S TAVERN ON THE GREEN, 39500 Flvm Mile Road Comme 1-275), 420-0646.
- PRESS BOX TAVERN, 1507 W. Ann Arbor Road (near Sheldon), 453-5360. Fri. 4 Set. 114M-24M; Sun. 12N-12M. All sports on large-screen IV. Surgers & sendulches.
- 36. SIDE STREET PUB. 860 Fralick (between Main and Harvey), 453-4440. MC/Visa.
- 37. STATION 885, 885 Starkweather (near R.R. crossing) 459-8802. 11AM-2AM. Watch the trains go by. Sandwiches, soups, dinner selections.

### FAST FORD

- 38. ARBY'S, 575 W. Ann Arbor Road (near Main), 459-5765. Fri. 6:30AM-1AM; Sat. 7AM-1AM; Sun. 7AM-12M. Roast beef, ham, turkey, burgers. Accepts phone-ins.
- 39. BURGER KING, 40880 E. Ann Arbor Road (near Haggerty), 459-3730. Fri. & Sat. 10AM-4AH; Sun. 11AM-4AM. Late-night drive-thru. Entry and parking can be a hassle at busy times.
- 40. FAMOUS RECIPE FRIED CHICKEN, 1122 W. Ann Arbor Road, 453-6767. 10AM-9PM. Carry-out only, no dinning room.
- 41. HARDEE'S, 150 Plymouth Road (at Mill), 453-4340. Fri. & Sat. 6AM-11:30PM. Sun. 7AM-10:30PM. Good breakfast biscuits. Burgers & roast beef.
- 42. KENTUCKY FRIED CHICKEN, 1349 U. Ann Arbor Road, 455-0200. Fri. & Sat. 11AM-10FM; Sun. 11AM-9PM. Carry-out only, no dinning room. Phone shead large orders.
- 43. McDDNALD'S. 220 W. Ann Arbor Road, 453-4260. Fri. & Sat. 6AM-1AM; Sun. 8AM-11PM.
- 44. McDDNALD'S, 39700 Five Mile Road (near I-275), 420-0033. Fri. & Sat. 7AM-12M; Sun.  $\theta$ AM-11PM.
- 45. SEAFOOD BAY, 640 W. Ann Arbor Road, 459-6855. Fri. & Sat. 11AM-11PM; Sun. 11AM-10PM. Former/yArthur Treacher's Fish & Chips. Expanded manu.
- 46. TACO BELL. 1327 S. Main. 455-0420. Fri & Sat. 10AM-4AM: Sun. 10AM-1AM.
- 47. TACO PLAZA, 499 N. Main (at Mill), 459-6460. Fri, & Sat. 11AM-1AM; Sun. 11AM-11PM.
- 48. WENDY'S OLD-FASHIONED HAMBURGERS, 655 W. Ann Arbor Road (near Main), 455-1616. Fri. & Sat. 7AM-12:30AM; Sun. 7AM-11:30PM. Chili, salads. Now serving breakfast.

### SWEETS AND TREATS

- 49. BASKIN-ROBBINS 31 FLAVORS, 985 W. Ann Arbor Road (near Main), 453-1216.
- 50. CLOVERDALE FARMS DAIRY, 447 Forest, 453-4933. Plymouth's oun ice creen
- 51. DAIRY KING, 232 S. Main, 455-5720. Ice cream apft-serve and hand din. Soup and sandwich menu.
- 52. DAWN DONUTS, 39600 E. Ann Arbor Road (East of I-275), 459-5944. 24 hours!
- 53. DUNKIN' DONUTS, 1043 W. Ann Arbor Road (near Main), 455-4646. 24 hours!

## GROSERIES

- 54. DANNY'S, 250 N. Main 24 hours all weekend. Supermarket. Deli open 9AM-9PM.
- 55. FARMER DACK, S. Main, 453-0610. Fri. BAM-10PM; Set. BAM-9PM; Sun. 9Am-6PM.
- 56. GREAT SCOTT!, 44505 Ann Arbor Road (at Sheloon), 459-7172. Supermarket. 24 hours except Sun 12M-BAM. Deli open BAM-9PM with salads, but foods.
- 57. LAWSON'S, B85 Pennimen (faces Harvey), 455-6520. Convenience store. 24 hours!
- 58. QUIK-PIK, 41106 Five Mile Road, 420-2233. Convenience store. 24 hours!
- 59. SEVEN-ELEVEN, 1037 S. Main, 455-2880. Convenience atore. 24 hours!

## PARTY STORES - LIDUOR STORES WITH PARTY SUPPLIES

- 60. CAP 'N' COAK PARTY STORE, 40644 Five Mile Roed, 420-0055. Fri. & Sat. 9AM-11PM. Sun. 11AM-8PM (alcohol after 12% on Sunday). party munchies, nice liquor stock.
- 61. MAYFLOUER PARTY SHOPPE, 824 S. Main, 455-6630. Fri. & Sat. 9AM-24M; Sun. 12N-12M. Beer, wine, liquor. Nice wine selection. Slightly expensive. Saily lottery, LOTTO.
- 62. McALLISTER BROTHERS PARTY STORE, 14720 Morthville Road (across from the Plymouth Hilton), 455-9363. Fri. 7AM-11PM; Sat. BAM-11PM; Sun. 12N-6PM. Drug store items.
- 63. PILGRIM PARTY SHOP, 895 W. Ann Arbor Road (west of Main), 453-0240. BAM-11PM. Beer, nice wine and liquor selections. Deli counter with mandwiches.
- 64. FAMILY DISCOUNT DRUG, 1400 Sheldon Road (near Ann Arbor Road), 453-5807. Decent prices on popular bear, wines and pop. Self-serve liquor section.

## DNE-HOUR PHOTOGRAPHY

- P1. QUICKSILVER, 1313 W. Ann Arbor Road, 455-3686. Fri. 9AM-7PM: Sat. 9AM-6PM.
- P2. K-MART, 40855 E. Ann Arbor Road (at Haggerty), 455-5000.

# BANKS WITH 24 HOUR AUTOMATIC TELLER MACHINES

- \$1. COMERICA, Ann Arbor Road near Lilley, Magic-Line.
- \$2. FIRST OF AMERICA, 535 5. Main, Magic-Line.
- \$3. FIRST OF AMERICA, 39475 E. Ann Arbor Road (at Haggerty), Magic-Line.
- \$4. MICHIGAN NATIONAL BANK, 40850 W. Ann Arbor Road (at Sheldon), Magic-Line,
- \$5. MICHIGAN NATIONAL BANK, 199 N. Main, Magic-Line.
- \$6. NATIONAL BANK OF DETROIT, 235 S. Sheldon (at North Territorial), CIRRUS.